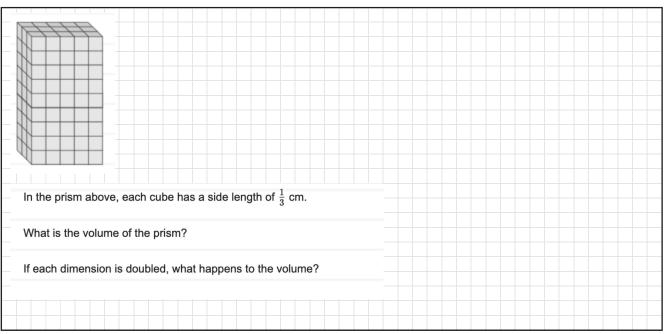

|  |
|                                                                         |  |
|                                                                         |  |
|                                                                         |  |
|                                                                         |  |
|                                                                         |  |
|                                                                         |  |
|                                                                         |  |
|                                                                         |  |
|                                                                         |  |

## Task 2:



| Name: | Date: |
|-------|-------|
|       |       |



## **Skills Practice** Stage 35: Geometry

Task 3: