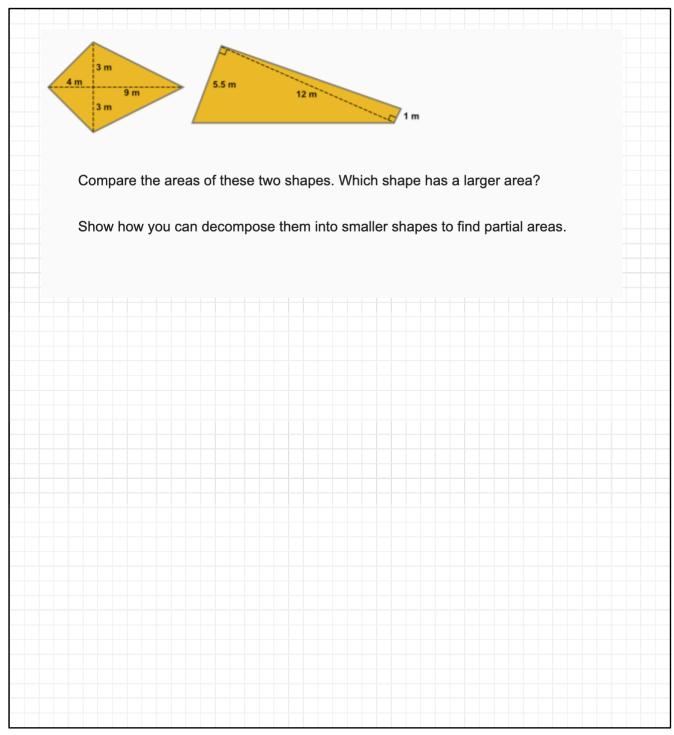

|  |
|                                                                         |  |
|                                                                         |  |
|                                                                         |  |
|                                                                         |  |
|                                                                         |  |
|                                                                         |  |
|                                                                         |  |
|                                                                         |  |

## Task 2:



| Name: | Date: |
|-------|-------|
|       |       |



## **Skills Practice** Stage 35: Geometry

Task 3: