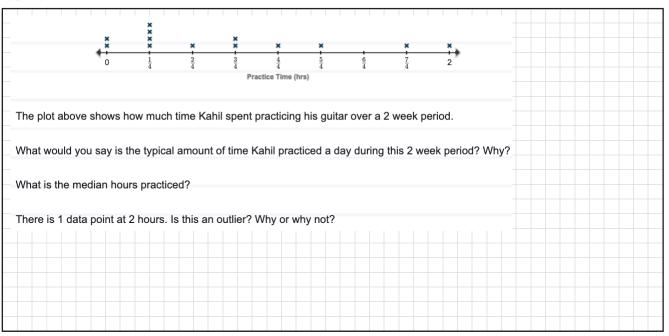

| Name: | Date: |
|-------|-------|
|-------|-------|



## **Skills Practice**Stage 36: Statistics and Probability

## Task 1:



## Task 2:



| Namo: | Data: |
|-------|-------|
| Name: | Date: |



## **Skills Practice**Stage 36: Statistics and Probability

Task 3:

| 8, 100, 86, 10 | 0, 85, 96, 98, 10 | 00, 94, and 88.   |              |           |              |              |   |  |  |
|----------------|-------------------|-------------------|--------------|-----------|--------------|--------------|---|--|--|
| -,,,           | -,,,,             | ,                 |              |           |              |              |   |  |  |
| /hat is his me | an score?         |                   |              |           |              |              |   |  |  |
| /hat is his me | dian score?       |                   |              |           |              |              |   |  |  |
|                |                   |